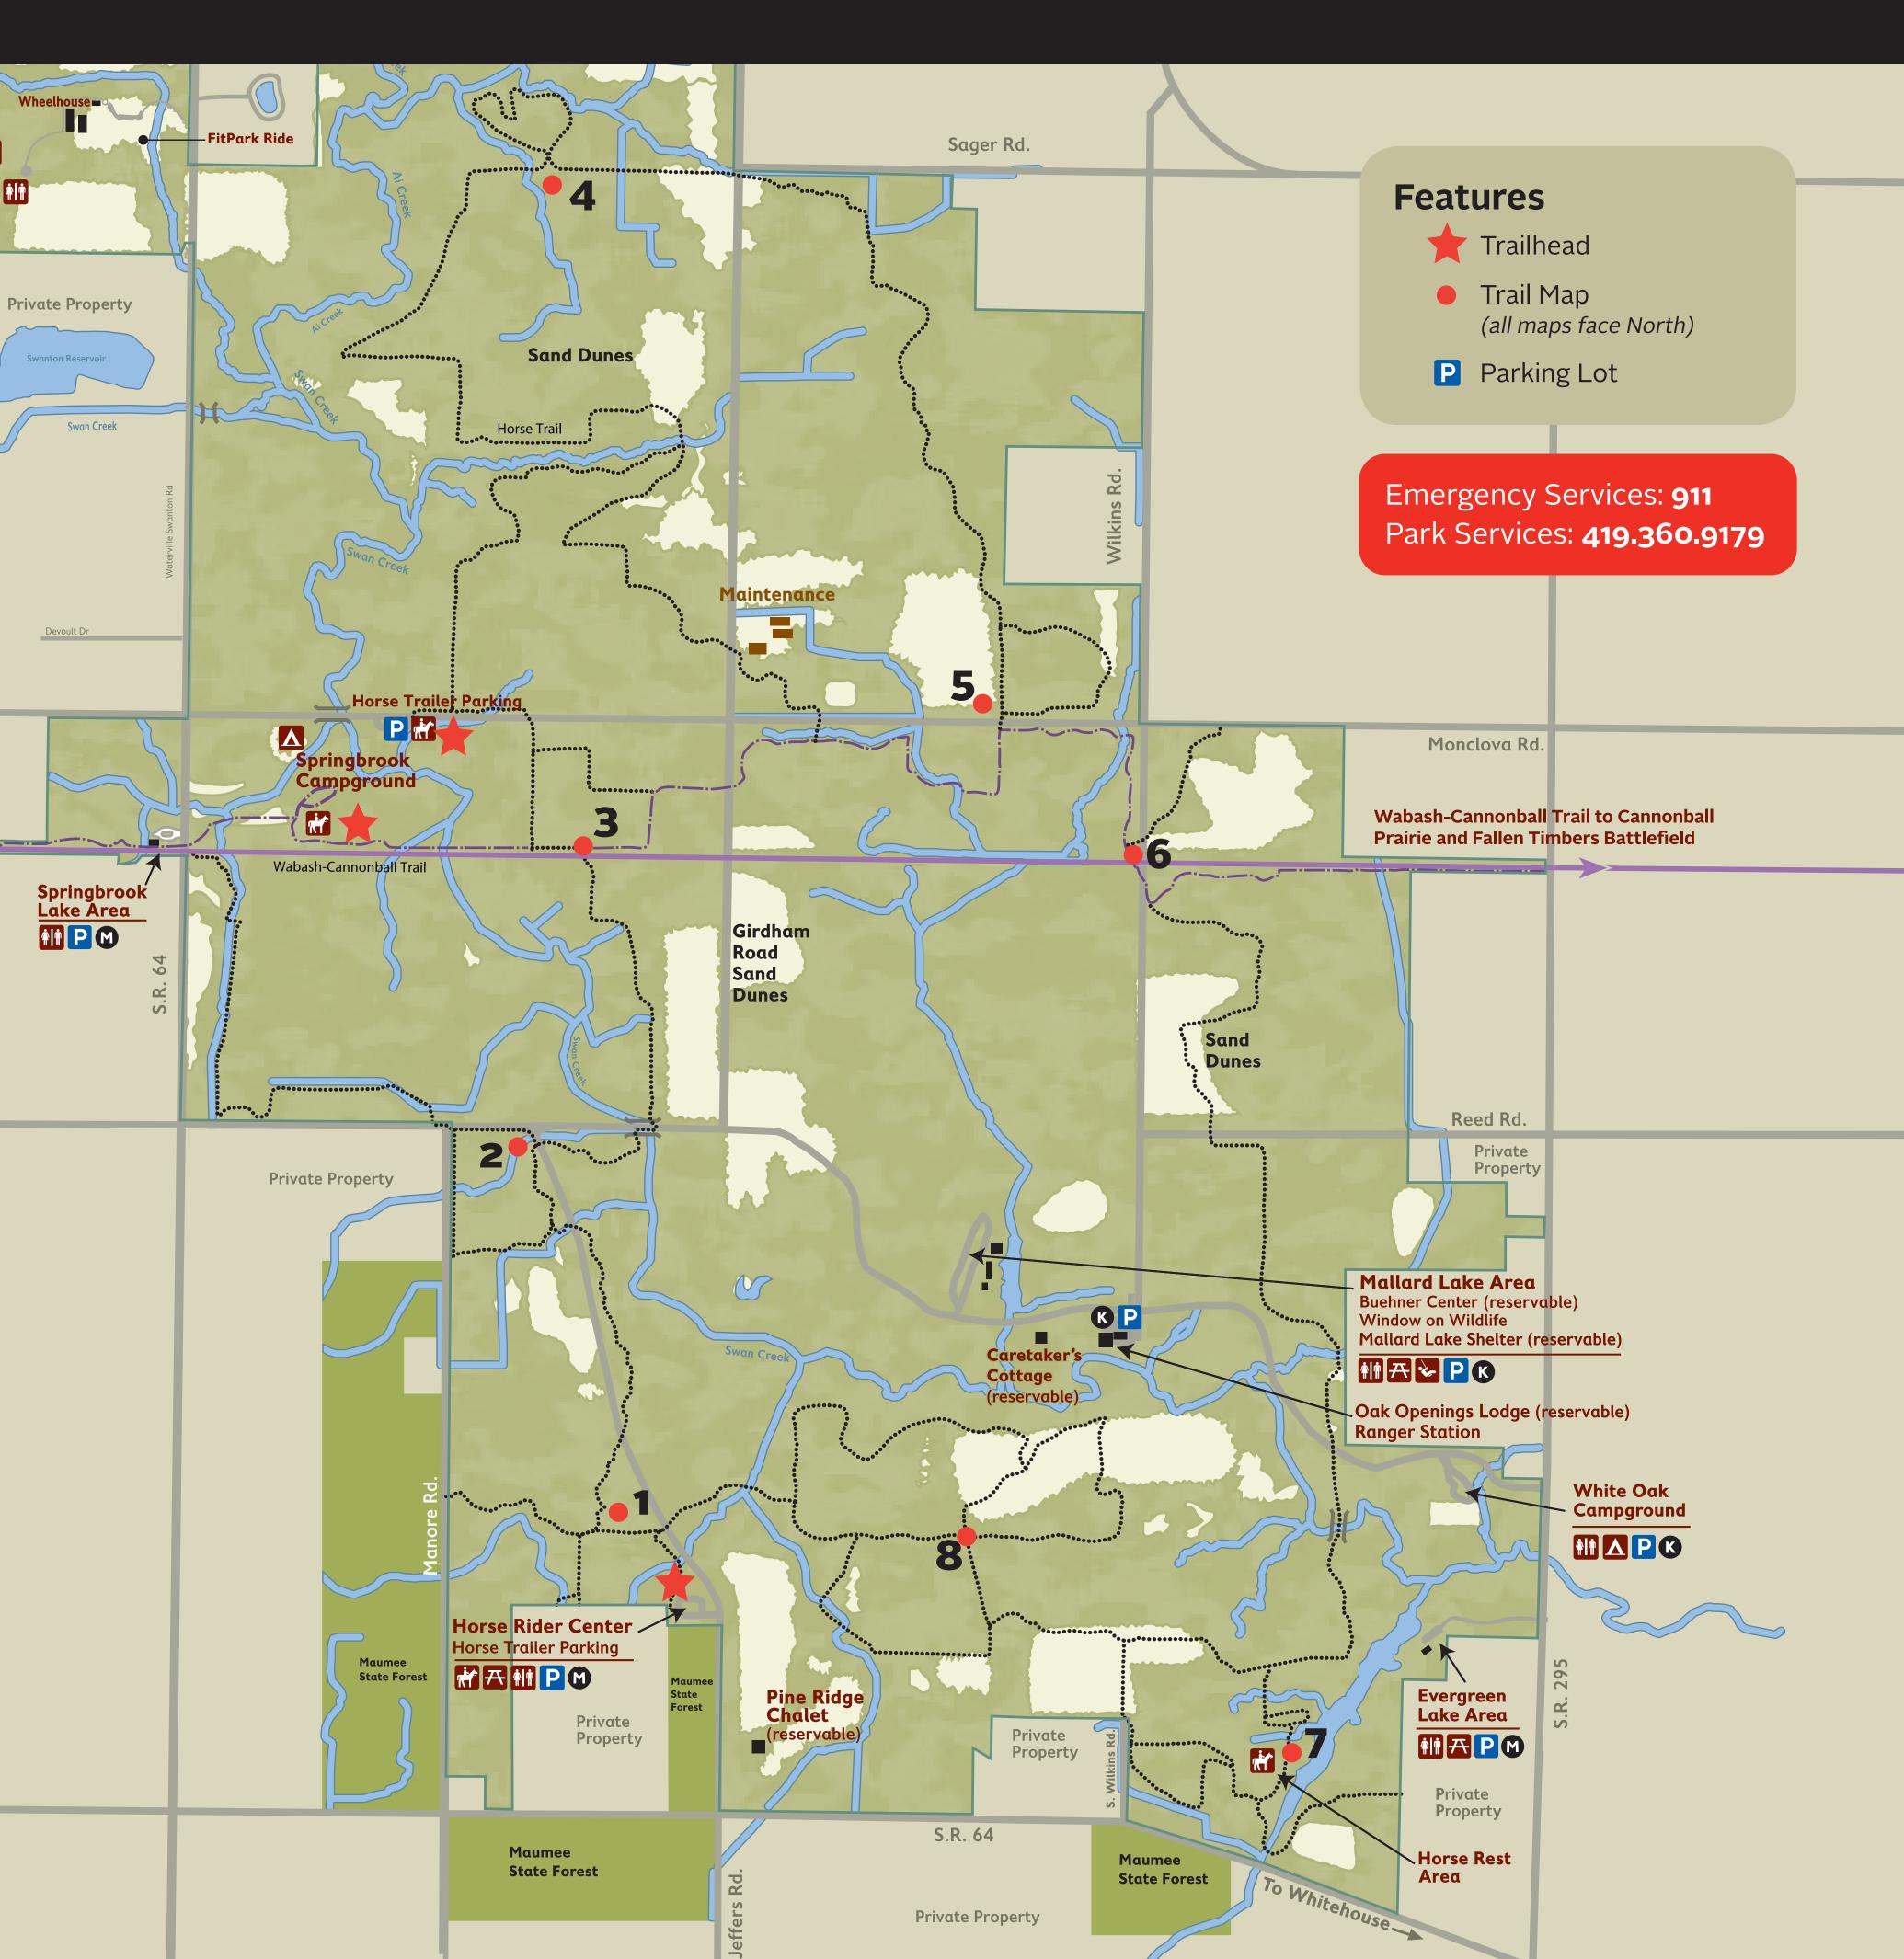

## **Oak Openings Preserve Horse Trail**

**V** 

Cannaley Treehouse

Buttonbush

Area

Co Rd F

 $\bigcirc$ 

Village

Horse Rider Center 5840 Jeffers Rd, Whitehouse, OH 43571

## **Horse Area**

•••• Horse Trail (22.4 mi round trip)

Wabash-Cannonball Horse Trail Connector (Horses retricted to designated trail. Trailer parking on Jeffers Rd.)