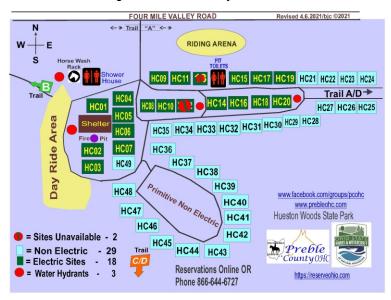

### ~Camp Sites will be available online at reserveohio.com

Camp Sites can be reserved 6 months in advance of event.